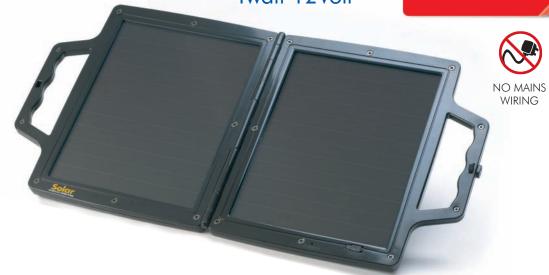

## **Foldup Solar Panel**

4watt 12Volt

Prevents battery drain in cars, trucks, caravans, boats, motorcycles and much more . . .

The Portable Solar Power System is tough, encased in a housing of hard wearing ABS material. It is fully weather resistant and can be used outdoors in all weather conditions as well as indoors.

- CHARGES AND MAINTAINS ANY 12 VOLT BATTERY
- EXTENDS BATTERY LIFE BY UP TO 20%
- FULLY WEATHER RESISTANT
- BUILT-IN STAND
- BATTERY CHARGING LED INDICATOR
- CABLE AND CONNECTIONS ATTACH DIRECTLY TO BATTERY

### **PACK CONTENTS:**

- 1 x 4W SOLAR PANEL WITH BUILT-IN STAND AND CARRYING HANDLE
- 1 X 1.2M CABLE
  WITH 12V PLUG ATTACHED
- 1 X 2.5M CABLE
  WITH CROCODILE CLIPS
  ATTACHED
- USER MANUAL

### SPECIFICATIONS:

Size: (Closed) 237 x 229 x 34mm; (Open) 445 x 237 x 17mm Weight: 890g Part number: PS4001